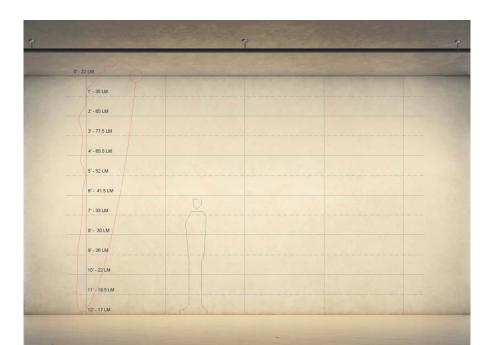

## **Performance Optics** Even illumination on surfaces High efficiency

Asymmetric control, allows for even light distribution across a surface Peak intensity: 1.0 cd/lm Efficiency: 94 %